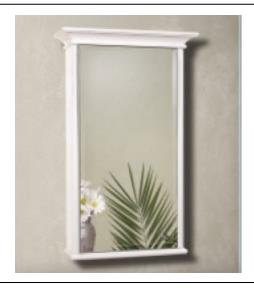

# **MEDICINE CABINET**

**MODEL#: ATH 1733 1D SR** 

# ATHENA COLLECTION

### **FEATURES:**

- ONE 15X30" FULLY MIRRORED FRAMELESS DOOR W/ KNOB.
- TOP & BOTTOM ALUMINUM CONSTRUCTED CROWN MOLDING.
- FLUTED SIDE COLUMNS.
- THREE ADJUSTABLE 3/8" THICK HIGH POLISHED GLASS SHELVES. BEHIND EACH DOOR.
- SHELVING WITH LOCKDOWN MECHANISM (NO HOLES IN CABINET).
- 165-DEGREE PROPRIETARY SOFT CLOSE HEAVY DUTY HINGES.
- HIGH RESOLUTION SILVER PLATE GLASS MIRRORS FRONT, BACK OF DOOR AND BACK WALL.
- BACK WALL MIRROR FULLY SEALED.
- PACKED IN FOUR WALL (FOLDED DOUBLE WALL) CORRUGATION.

# **HOUSING FINISHES:**

POWDER COAT WHITE ALUMINUM

## **KNOB FINISHES:**

- BRUSHED NICKEL
- HIGH POLISHED CHROME

OVERALL SIZE DIMENSION: 20 3/4" WIDE X 33 1/2" HIGH X 8 1/2" DEEP

ROUGH OPENING DIMENSION: 14 3/8" WIDE X 29 3/8" HIGH X 4" DEEP

DOOR THICKNESS: 1 3/16"